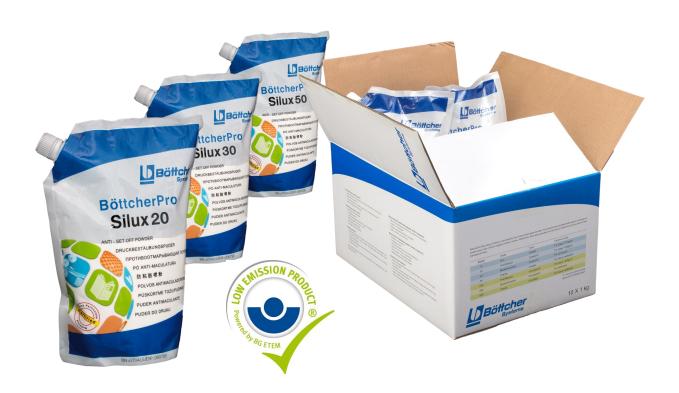

# BöttcherPro Silux Anti-Set-Off Powders

# BöttcherPro Silux Spray Powders

Based on vegetable starch - gluten-free - very good flow properties -

no blocking of spray nozzles - reduced fine dust

# **Coated spray powders**

for folding box manufacturing - on presses with high ink consumption, for corrugated cardboard and large-format sheet-fed printing, for inline coating with water-based varnishes and on presses with more than four printing couples. Waterproof, clump free, very good pourability, even at high humidity levels.

| BöttcherPro | Grain Size    | Application                | Part No. |
|-------------|---------------|----------------------------|----------|
| Silux 20    | fine/medium   | paper < 300 g/m²           | 801283   |
| Silux 30    | medium/coarse | cardboard                  | 802131   |
| Silux 50    | coarse        | heavy cardboard > 350 g/m² | 802132   |

Our low-dust powders are tested and certified annually by BG ETEM

1-kg plastic pouches with screw cap are much better to handle. No spillage of spray powder when refilling

Uncoated spray powder absorbs moisture and sinks down in water immediately.

Coated spray powder is water resistant. Even in direct contact with water no formation of lumps. Very good flow properties and no clogging of the spray nozzles at high humidity.