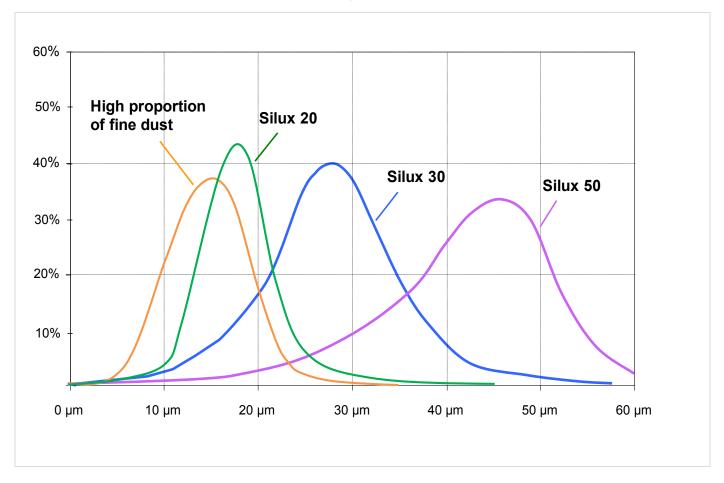

# **Particle Size Distribution of Spray Powders**

BöttcherPro Silux Spray Powders are fine dust reduced and have only a small amount of particles below 10 microns.

Many powders in the market are not fine dust reduced (orange curve), they have a high amount of fine dust particles below 10 microns. Coarse dust settles quickly, but fine dusts float for a long time in the air we breathe. They can be inhaled deep into the lungs.

The fine dust of the spray powder will be inhaled by the printer and enter the lungs via the respiratory passages, become deposited in the alveoles and can thus restrict lung function.

The particle size distribution of natural starch is very wide. Only the medium and big particles have a function.

Fine dust reduced powder is more economical and easier to use. The powder setting can be reduce up to 20%. In addition the maintanance and cleaning costs around the press will be reduced.

The electron microscope photo shows the uniform round shape of the starch based spray powder. The amount of fine particles is very low.

In the production process up to 10 percent by weight of fine particels will be extracted from the natural starch.

Powder with fine dust is harmful for the printer and pollutes the printshop.

Powder dust is floating in the air for a long time and settles down around the press on the floor, machine parts, lamps and pipes.