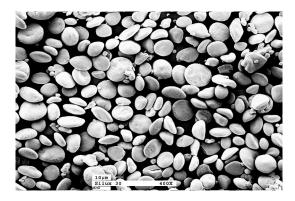

Fine dust reduced powder is more economical and easier to use. The powder setting can be reduce up to 20%. In addition the maintanance and cleaning costs around the press will be reduced.

The electron microscope photo shows the uniform round shape of the starch based spray powder. The amount of fine particles is very low.