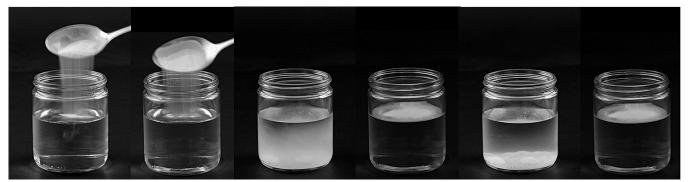

1-kg plastic pouches with screw cap are much better to handle. No spillage of spray powder when refilling

Uncoated spray powder absorbs moisture and sinks down in water immediately.

Coated spray powder is water resistant. Even in direct contact with water no formation of lumps. Very good flow properties and no clogging of the spray nozzles at high humidity.